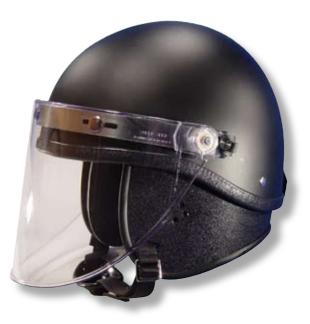

## RIOT CONTROL / TACTICAL HELMET MODEL \$1610

MEETS OR EXCEEDS NIJ-STD-0104.02

**SHELL:** FIBERGLASS partial coverage shell with multiple layer impact absorbing materials. Ear and Neck Protector permanently attached to shell. Snap attachments for Riot Control Faceshield. Three shell sizes, small/medium, large & extra large. Dull matte finish.

**LINER:** Semi-resilient energy absorbing material throughout inside of helmet.

**INNER SHELL:** Full inner shell of ABS molded plastic to seal off the liner and to protect the liner from solvents, hair oils and body perspiration. The ABS inner shell shall be cleanable with mild soap solution.

**SUSPENSION:** Perforated replaceable Cushion Pad sizing system allows for size adjustment and maximum air flow ventilation and increased cooling. The Cushion Pads furnished with each helmet shall be in  $\frac{1}{4}$ " & 3/8" thickness to allow for proper sizing.

**RETENTION:** Chin strap permanently rivited to the shell. A Quick Release Buckle *or* Snap Fastening system allows for rapid deployment and removal of the helmet.

**FACESHIELD:** Maximum coverage and protection, injection molded polycarbonate faceshield. Optical grage .100 inches thick. The faceshield shall allow full 90° rotation. Faceshield is held in place and replaceable by means of thumb screws or elastic strap. The edges of the Faceshield shall be a smooth rounded edge.